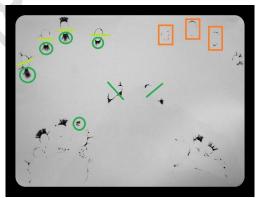

#### CASE STUDY 1 – kirlian photograph-analysis detail for vaccination

Kirlian photograph 1: a Kirlian photograph of the fingertips and toes prior to vaccination with an endocrine radiation quality which indicates light failure. Powerful appearance in the areas at the top and loss of energy in the areas of the lower abdomen and lymph from the breast region. The difference between the thumbs shows an imbalance in the resistance of the child.

The green lines shows the deficiency.

#### After vaccination

Kirlianfoto2: the Kirlian photograph of the fingertips and toes leave a shock reaction after vaccination, a reactive power of the body. In its totality, there has been a toxic reaction (black dots), with a pressure on the hormonal system. Zones that were more indicated as an deficiency in the first picture are now involved in the reactive process and as a result, clearly visible on the second photo. The thumbs are more visible, especially the right thumb, but there remains an opening halfway up and down the thumbs which indicates weakened immune system. The big difference between the left and right thumb indicates a laterality.

The red lines indicate the pressure axes with the left ring finger and left index finger and weakened immunity in the right thumb.