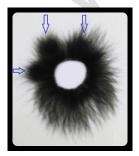

# CASE STUDY 1 - kirlian photograph-analysis 2 weeks after vaccination

Giving a homeopathic remedy before (and possibly also after) vaccination has a positive influence on the energy system of the child. Especially the zone, the thumbs with the Green framework, related to the immune system shows a nice powerful energy look after 2 weeks. The ring fingers have a relationship with the endocrine system, in which the left ring finger directly governs after vaccination, causal. The right ring finger reacts only 2 weeks after vaccination, the result indicated by the light blue line. This means that the causal side in the meantime can regulate, but the result side has now shown a visible pressure. The load on the head indicated by the Red ovals around the top of the left middle finger and index finger are reduced in comparison with the period immediately after vaccination. To the last two phenomena there can be given some more attention. The toe prints are more closed; this indicates that the exchange of information between head and abdomen has become better, but is still not optimal.