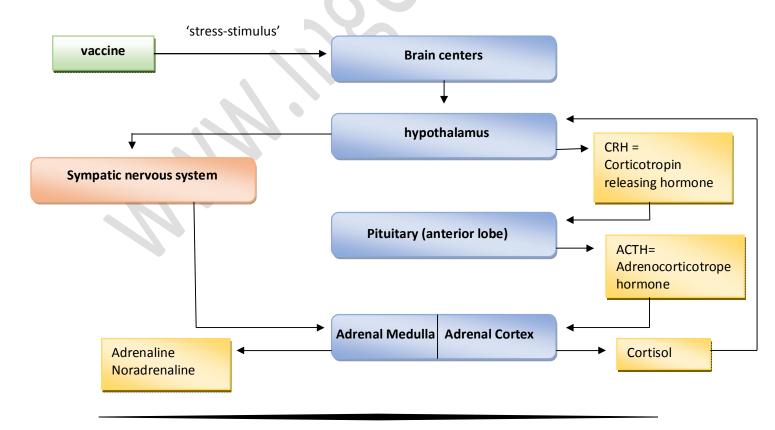

# Can Vaccination be seen as a stress situation to the body?

Yes, on the Kirlian photograph, it is shown that there is a pressure on the hormonal system which is referred to by the left ring finger. The load in the form of black polka dot, corresponds to the area of the pituitary, hypothalamus, pancreas and adrenal glands.

Also the left index finger shows that the nervous system reacts, because we see a load of the medulla oblongata. Further loads we also see in the left ring finger correlated with the upper part of the neck and the colon which is connected to the load in the thumbs and the bottom of the left and right little finger. We can deduct from this that there is also a reaction, taking place within the lymphatic system.

# Relationship Kirlian photograph and physiological functioning of the body

Administering a vaccine turns out to be a stress stimulus for the body. We can see this in the reaction on the Kirlian photograph. If we are going to look where exactly the reaction takes place, we would be able to bring this about in a schedule in which we see the physiological functioning between the reaction within locations on the Kirlian photograph.