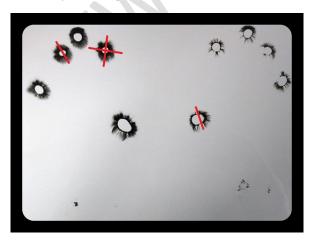

#### After vaccination

Kirlianfoto2: the Kirlian photograph of the fingertips and toes leave a shock reaction after vaccination, a reactive power of the body. In its totality, there has been a toxic reaction (black dots), with a pressure on the hormonal system. Zones that were more indicated as an deficiency in the first picture are now involved in the reactive process and as a result, clearly visible on the second photo. The thumbs are more visible, especially the right thumb, but there remains an opening halfway up and down the thumbs which indicates weakened immune system. The big difference between the left and right thumb indicates a laterality.

The red lines indicate the pressure axes with the left ring finger and left index finger and weakened immunity in the right thumb.

#### Reactions in the individual regions

Listed below are the comments explained that took place within the individual regions.

The left pink in image after vaccination. The violet arrows indicate that both, at the top and at the bottom of a load is, discernible in the form of black dots. The zone at the top of the pink shows that there was a reaction taking place within the blood vessels, and at the bottom of the pink, the zone which refers to the lymph region of the breast

In the ring finger we find the location of the endocrine system. After vaccination the zones of the ring finger with a bold black scoop, toxin, let see where the reaction took place. The incriminating zones are: hypothalamus, pituitary, thymus, pancreas, adrenal glands and ovaries.

The index finger represents the location of the medulla spinal cord, the spinal column and the colon. The image of the index finger after vaccination shows that there is a tension forming from the medulla oblongata on,(= the medulla oblongata that brain stem connects to the spinal cord) within the nervous system and there is a load formed at the height of the neck and thoracic vertebrae, indicated by the light blue arrows. The zone of the colon has an overall load, characterized by the thick black border on the right side of the index finger.

The thumbs in the image for the vaccination, where the re thumb shows a deficiency of the immune system, indicated by the green arrow.

The thumbs in image after the vaccination. The Red arrows at the left thumb refer to the toxins that are released in the region of the frontal-nasal cavities, throat and jaw region and the lymph from the neck. The Red arrows with the red line at the right thumb indicates an opening that is present and that is related to the weakened immune system, connecting with lungs and colon.