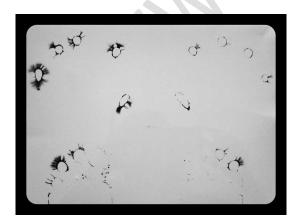

# CASE STUDY 1 - kirlian photograph-analysis 2 weeks after vaccination

Giving a homeopathic remedy before (and possibly also after) vaccination has a positive influence on the energy system of the child. Especially the zone, the thumbs with the Green framework, related to the immune system shows a nice powerful energy look after 2 weeks. The ring fingers have a relationship with the endocrine system, in which the left ring finger directly governs after vaccination, causal. The right ring finger reacts only 2 weeks after vaccination, the result indicated by the light blue line. This means that the causal side in the meantime can regulate, but the result side has now shown a visible pressure. The load on the head indicated by the Red ovals around the top of the left middle finger and index finger are reduced in comparison with the period immediately after vaccination. To the last two phenomena there can be given some more attention. The toe prints are more closed; this indicates that the exchange of information between head and abdomen has become better, but is still not optimal.