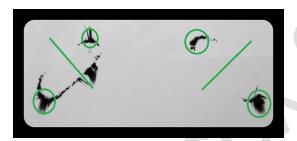

#### CASE STUDY 1 – kirlian photograph-analysis detail for vaccination

Kirlian photograph 1: a Kirlian photograph of the fingertips and toes prior to vaccination with an endocrine radiation quality which indicates light failure. Powerful appearance in the areas at the top and loss of energy in the areas of the lower abdomen and lymph from the breast region. The difference between the thumbs shows an imbalance in the resistance of the child.

The green lines shows the deficiency.

#### After vaccination

Kirlianfoto2: the Kirlian photograph of the fingertips and toes leave a shock reaction after vaccination, a reactive power of the body. In its totality, there has been a toxic reaction (black dots), with a pressure on the hormonal system. Zones that were more indicated as an deficiency in the first picture are now involved in the reactive process and as a result, clearly visible on the second photo. The thumbs are more visible, especially the right thumb, but there remains an opening halfway up and down the thumbs which indicates weakened immune system. The big difference between the left and right thumb indicates a laterality.

The red lines indicate the pressure axes with the left ring finger and left index finger and weakened immunity in the right thumb.