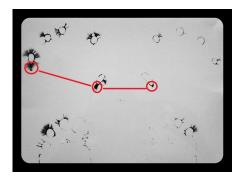

# Connections between the reaction zones.

If we perceive the connection between the reaction in the left little finger, left index finger and the thumb, this shows the reaction unfolds within the entire lymphatic system. This is an important indication that the entire lymphatic system is involved in the reaction process after vaccination.

The Red ovals indicate the following three areas:

Lymph throat area – relationship zone thumbs Lymphatic breast area – relationship zone blink Lymph abdomen area – relationship zone index fingers

The blue ellipses indicate there is a tension arising in the head. The blue lines indicate the axes to pressure that have risen within the spinal system and the hormonal system. As a result, the diaphragm cannot fully relax, there is a tension continuing to exist in the solar plexus (3rd chakra), that's why there are no footprints on the Kirlian photograph. A good connection between abdomen (feeling) and head (thinking) gives a good information flow in the body and translates into clear footprints.