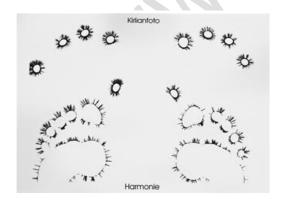

#### The 4 energetic basic phases within the kirlian photography: harmony and EDT phases

# The harmony-phase: optimal balance between body, soul and spirit

#### The endocrine phase:: decreased energy, the body can no longer function optimally

#### The toxic phase:

reaction of the body, with accumulation effect of reduced elimination

#### The degenerative phase:

energetic rigidity in structures and in the information processing of the body

This analysis method does not replace a regular diagnosis but serves as addition, from the cause of the problem with the intention to recover the body and mind based on the EDT analysis according to Peter Mandel. (format according to Endocrine - Toxic - Degenerative analysis)