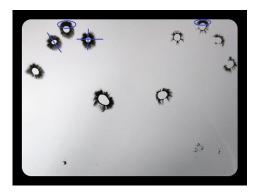

# **Example: Kirlian photograph 1 for vaccination.**

DPT (Diphetheria, Petussis, Tetanus) + POLIO vaccine on 5 year old girl.

Example: Kirlian photograph 2 after vaccination.

A weak radiation on the location of the feet is due to reactions from the reaction area of the fingers. Two indications are important here:

- 1. Sleep rhythm disruptions
- 2. General immunological weakness

The Kirlian photograph after vaccination lets see clearly less print of the feet/toes. However, we have to pay attention to the relationship between the left and right foot. The left foot shows information about the NON-REM phase, the possibility of regeneration of the body during sleep. The right foot gives information about the REM phase, the possibility of regeneration of the emotional brain and the processing of the things we have experienced. In this phase we make contact with the deeper layers of our consciousness.

#### CASE STUDY 1 – kirlian photograph-analysis detail for vaccination

Kirlian photograph 1: a Kirlian photograph of the fingertips and toes prior to vaccination with an endocrine radiation quality which indicates light failure. Powerful appearance in the areas at the top and loss of energy in the areas of the lower abdomen and lymph from the breast region. The difference between the thumbs shows an imbalance in the resistance of the child.

The green lines shows the deficiency.

#### After vaccination

Kirlianfoto2: the Kirlian photograph of the fingertips and toes leave a shock reaction after vaccination, a reactive power of the body. In its totality, there has been a toxic reaction (black dots), with a pressure on the hormonal system. Zones that were more indicated as an deficiency in the first picture are now involved in the reactive process and as a result, clearly visible on the second photo. The thumbs are more visible, especially the right thumb, but there remains an opening halfway up and down the thumbs which indicates weakened immune system. The big difference between the left and right thumb indicates a laterality.

The red lines indicate the pressure axes with the left ring finger and left index finger and weakened immunity in the right thumb.