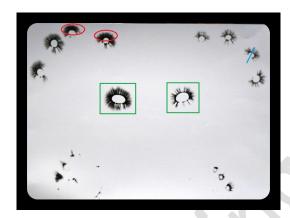

#### Reactions in the individual regions

Listed below are the comments explained that took place within the individual regions.

The left pink in image after vaccination. The violet arrows indicate that both, at the top and at the bottom of a load is, discernible in the form of black dots. The zone at the top of the pink shows that there was a reaction taking place within the blood vessels, and at the bottom of the pink, the zone which refers to the lymph region of the breast

In the ring finger we find the location of the endocrine system. After vaccination the zones of the ring finger with a bold black scoop, toxin, let see where the reaction took place. The incriminating zones are: hypothalamus, pituitary, thymus, pancreas, adrenal glands and ovaries.

The index finger represents the location of the medulla spinal cord, the spinal column and the colon. The image of the index finger after vaccination shows that there is a tension forming from the medulla oblongata on,(= the medulla oblongata that brain stem connects to the spinal cord) within the nervous system and there is a load formed at the height of the neck and thoracic vertebrae, indicated by the light blue arrows. The zone of the colon has an overall load, characterized by the thick black border on the right side of the index finger.

The thumbs in the image for the vaccination, where the re thumb shows a deficiency of the immune system, indicated by the green arrow.

The thumbs in image after the vaccination. The Red arrows at the left thumb refer to the toxins that are released in the region of the frontal-nasal cavities, throat and jaw region and the lymph from the neck. The Red arrows with the red line at the right thumb indicates an opening that is present and that is related to the weakened immune system, connecting with lungs and colon.