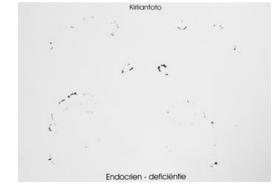

#### CASE STUDY 2 - kirlian photograph-analysis detail before vaccination

Human Papillomavirus vaccine on 13 year old girl.

Kirlian photograph 1: a Kirlian photograph of the fingertips and toes before vaccination with a combined radiation quality, endocrine rigidity with some toxic phenomena. This indicates an insufficiency and at the same time there is a rigidity, resulting in insufficient energy to release the life information of the person and to let flow the individual program. The oval fingers indicate a power loss in the center of the body. With children who are high sensitive this is an image which returns because they are more sensitive to impressions from the outside and they need more time to process this The openings at both thumbs show a disruption (either positive or negative) with regards to the immune system of the child.

The green lines indicate the disruption/ weakening of the immune system. The green circles depicted at the bottom of the left fingertips show the toxic phenomena on the lower body and lymph/chest area. The green circle, top left big toe, shows a load related to an allergy that is present. The Orange rectangles show the area were the rigidity is highest, which you can see by the absence of radiation.