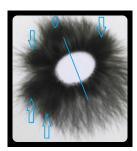

#### CASE STUDY 1 – kirlian photograph-analysis detail for vaccination

Kirlian photograph 1: a Kirlian photograph of the fingertips and toes prior to vaccination with an endocrine radiation quality which indicates light failure. Powerful appearance in the areas at the top and loss of energy in the areas of the lower abdomen and lymph from the breast region. The difference between the thumbs shows an imbalance in the resistance of the child.

The green lines shows the deficiency.

#### After vaccination

Kirlianfoto2: the Kirlian photograph of the fingertips and toes leave a shock reaction after vaccination, a reactive power of the body. In its totality, there has been a toxic reaction (black dots), with a pressure on the hormonal system. Zones that were more indicated as an deficiency in the first picture are now involved in the reactive process and as a result, clearly visible on the second photo. The thumbs are more visible, especially the right thumb, but there remains an opening halfway up and down the thumbs which indicates weakened immune system. The big difference between the left and right thumb indicates a laterality.

The red lines indicate the pressure axes with the left ring finger and left index finger and weakened immunity in the right thumb.