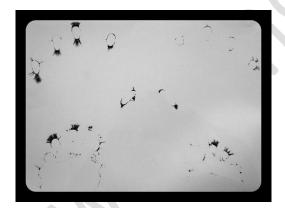

# Connections between the reaction zones.

If we perceive the connection between the reaction in the left little finger, left index finger and the thumb, this shows the reaction unfolds within the entire lymphatic system. This is an important indication that the entire lymphatic system is involved in the reaction process after vaccination.

The Red ovals indicate the following three areas:

Lymph throat area – relationship zone thumbs Lymphatic breast area – relationship zone blink Lymph abdomen area – relationship zone index fingers

The blue ellipses indicate there is a tension arising in the head. The blue lines indicate the axes to pressure that have risen within the spinal system and the hormonal system. As a result, the diaphragm cannot fully relax, there is a tension continuing to exist in the solar plexus (3rd chakra), that's why there are no footprints on the Kirlian photograph. A good connection between abdomen (feeling) and head (thinking) gives a good information flow in the body and translates into clear footprints.