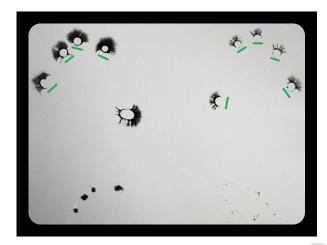

# **Example: Kirlian photograph 1 for vaccination.**

DPT (Diphetheria, Petussis, Tetanus) + POLIO vaccine on 5 year old girl.

Example: Kirlian photograph 2 after vaccination.

A weak radiation on the location of the feet is due to reactions from the reaction area of the fingers. Two indications are important here:

- 1. Sleep rhythm disruptions
- 2. General immunological weakness

The Kirlian photograph after vaccination lets see clearly less print of the feet/toes. However, we have to pay attention to the relationship between the left and right foot. The left foot shows information about the NON-REM phase, the possibility of regeneration of the body during sleep. The right foot gives information about the REM phase, the possibility of regeneration of the emotional brain and the processing of the things we have experienced. In this phase we make contact with the deeper layers of our consciousness.

#### CASE STUDY 1 – kirlian photograph-analysis detail for vaccination

Kirlian photograph 1: a Kirlian photograph of the fingertips and toes prior to vaccination with an endocrine radiation quality which indicates light failure. Powerful appearance in the areas at the top and loss of energy in the areas of the lower abdomen and lymph from the breast region. The difference between the thumbs shows an imbalance in the resistance of the child.

The green lines shows the deficiency.