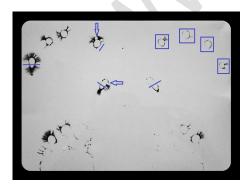

#### Reactions in the individual regions

Listed below are the comments explained which took place within the individual regions.

The left pink in image after vaccination. The violet arrows indicate that at the height of the chest a pressure load is within the lymph system and the small intestine, reflected by the narrower spout down. There is a more powerful look at the top, in the region of blood vessels, but the area of the small intestine is characterized by a loss of energy, also indicated by the violet arrows. The zone at the bottom of the left little finger shows that there is also a reaction that took place within the lymphatic system at the level of the chest. This reaction was present prior to vaccination and has expanded afterwards.

The locations of the endocrine system and the connections with the deep consciousness we can find in the left ring finger. The turquoise circle indicates a load in the area of the thymus. The thymus gland produces hormones (thymosin) which stimulate the immune system and thus is an important organ in our immune system. The arrows indicate that energy loss is still there, especially the zones: pancreatic, uterine and in the connecting to the deep consciousness.

The image of the thumbs before vaccination with the zones down, using the green circles, indicate the load in the lymph. Lymph drainage through the head to the breast does not flow enough and this shows a load in the lymph at the height of the neck region. The green circles at the top of the thumbs show a load of the creases of the side of the skull. This is the gathering place where all matters reflecting the stagnation in relation to the personal information. We see here the connection between the physical, energetic and informational flow in the body. The green lines indicate a deficiency of the immune system and this area also has a connection with the lungs and large intestine. These two organs are always involved in processes of the immune system.

The image of the thumbs after vaccination show the lymph load at the level of the neck, while the information flow in the further side of the skull is stagnating. This means that it is still more difficult in connection with personal information. There is a pressure at the left thumb at the top which has a relationship with the liver. The liver as filter body may not support enough services to completely eliminate the reaction right away.