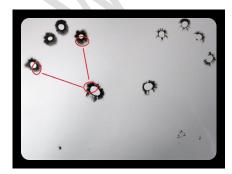

# Connections between the reaction zones.

If we perceive the connection between the reaction in the left little finger, left index finger and the thumb, this shows the reaction unfolds within the entire lymphatic system. This is an important indication that the entire lymphatic system is involved in the reaction process after vaccination.

The Red ovals indicate the following three areas:

Lymph throat area – relationship zone thumbs Lymphatic breast area – relationship zone blink Lymph abdomen area – relationship zone index fingers

The blue ellipses indicate there is a tension arising in the head. The blue lines indicate the axes to pressure that have risen within the spinal system and the hormonal system. As a result, the diaphragm cannot fully relax, there is a tension continuing to exist in the solar plexus (3rd chakra), that's why there are no footprints on the Kirlian photograph. A good connection between abdomen (feeling) and head (thinking) gives a good information flow in the body and translates into clear footprints.