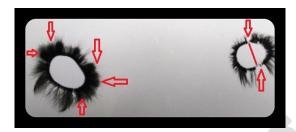

The thumbs in the image for the vaccination, where the re thumb shows a deficiency of the immune system, indicated by the green arrow.

The thumbs in image after the vaccination. The Red arrows at the left thumb refer to the toxins that are released in the region of the frontal-nasal cavities, throat and jaw region and the lymph from the neck. The Red arrows with the red line at the right thumb indicates an opening that is present and that is related to the weakened immune system, connecting with lungs and colon.