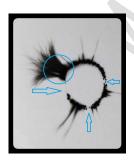

# Can Vaccination be seen as a stress situation to the body?

Yes, on the Kirlian photograph, it is shown that there is a pressure on the hormonal system which is referred to by the left ring finger. The load in the form of black polka dot, corresponds to the area of the pituitary, hypothalamus, pancreas and adrenal glands.

Also the left index finger shows that the nervous system reacts, because we see a load of the medulla oblongata. Further loads we also see in the left ring finger correlated with the upper part of the neck and the colon which is connected to the load in the thumbs and the bottom of the left and right little finger. We can deduct from this that there is also a reaction, taking place within the lymphatic system.

#### After vaccination

Kirlianfoto2: the Kirlian photograph of the fingertips and toes leave a shock reaction after vaccination, a reactive power of the body. In its totality, there has been a toxic reaction (black dots), with a pressure on the hormonal system. Zones that were more indicated as an deficiency in the first picture are now involved in the reactive process and as a result, clearly visible on the second photo. The thumbs are more visible, especially the right thumb, but there remains an opening halfway up and down the thumbs which indicates weakened immune system. The big difference between the left and right thumb indicates a laterality.

The red lines indicate the pressure axes with the left ring finger and left index finger and weakened immunity in the right thumb.