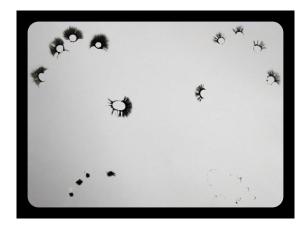

#### CASE STUDY 1 – kirlian photograph-analysis detail for vaccination

Kirlian photograph 1: a Kirlian photograph of the fingertips and toes prior to vaccination with an endocrine radiation quality which indicates light failure. Powerful appearance in the areas at the top and loss of energy in the areas of the lower abdomen and lymph from the breast region. The difference between the thumbs shows an imbalance in the resistance of the child.

The green lines shows the deficiency.