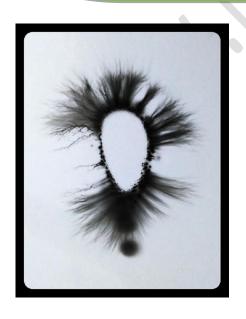

# **Example: Kirlian photograph 1 for vaccination.**

DPT (Diphetheria, Petussis, Tetanus) + POLIO vaccine on 5 year old girl.

Example: Kirlian photograph 2 after vaccination.

A weak radiation on the location of the feet is due to reactions from the reaction area of the fingers. Two indications are important here:

- 1. Sleep rhythm disruptions
- 2. General immunological weakness

The Kirlian photograph after vaccination lets see clearly less print of the feet/toes. However, we have to pay attention to the relationship between the left and right foot. The left foot shows information about the NON-REM phase, the possibility of regeneration of the body during sleep. The right foot gives information about the REM phase, the possibility of regeneration of the emotional brain and the processing of the things we have experienced. In this phase we make contact with the deeper layers of our consciousness.