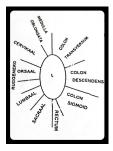

#### CASE STUDY 2 - kirlian photograph-analysis detail before vaccination

Human Papillomavirus vaccine on 13 year old girl.

Kirlian photograph 1: a Kirlian photograph of the fingertips and toes before vaccination with a combined radiation quality, endocrine rigidity with some toxic phenomena. This indicates an insufficiency and at the same time there is a rigidity, resulting in insufficient energy to release the life information of the person and to let flow the individual program. The oval fingers indicate a power loss in the center of the body. With children who are high sensitive this is an image which returns because they are more sensitive to impressions from the outside and they need more time to process this The openings at both thumbs show a disruption (either positive or negative) with regards to the immune system of the child.

The green lines indicate the disruption/ weakening of the immune system. The green circles depicted at the bottom of the left fingertips show the toxic phenomena on the lower body and lymph/chest area. The green circle, top left big toe, shows a load related to an allergy that is present. The Orange rectangles show the area were the rigidity is highest, which you can see by the absence of radiation.

#### After vaccination

Kirlianfoto2: the Kirlian photograph of the fingertips and toes after vaccination reveals a reaction: the pressure within the lymphatic system has increased, visible through the red lines. There's still a rigidity in the flow of information with some toxic reactions (black dots), in the region of the neck and chest, and also the area of the liver and spleen. The toxic load that has increased at the same time, shown by the red circles. The reactive power of the body takes place mainly in the lymphatic system and there's tension-building in its totality. This is arguably because form of most fingers have changed, from oval to more compact round, with less beam pattern, indicated by the Orange rectangular shapes. The overall picture still shows that there is rigidity within the flow of information with some toxic reactions (black dots), in the area of the neck and chest lymph and liver, spleen zone. The nervous system is also involved in the process and as a result become visible at the top of the left index finger, energy loss zone medulla oblongata and a load in the large intestine. Zones that are more indicated by a deficiency in the first picture are now involved in the reactive process and as a result, clearly visible on the second photo. The opening up and down halfway through the thumbs still shows a weakened immune system. The big difference between the left and right thumb indicates that there is laterality. The result of this process we can find in the toe prints. The thick toes are now lighter which indicates a loss of energy in relation to the liver and spleen. The load under the big toe to the left shows that toxins are released. The red lines indicate the pressure axes with the left little finger and weakened immunity shown in the thumbs.

The locations of the endocrine system and the connections with the deep consciousness we can find in the left ring finger. The turquoise circle indicates a load in the area of the thymus. The thymus gland produces hormones (thymosin) which stimulate the immune system and thus is an important organ in our immune system. The arrows indicate that energy loss is still there, especially the zones: pancreatic, uterine and in the connecting to the deep consciousness.

The image of the thumbs before vaccination with the zones down, using the green circles, indicate the load in the lymph. Lymph drainage through the head to the breast does not flow enough and this shows a load in the lymph at the height of the neck region. The green circles at the top of the thumbs show a load of the creases of the side of the skull. This is the gathering place where all matters reflecting the stagnation in relation to the personal information. We see here the connection between the physical, energetic and informational flow in the body. The green lines indicate a deficiency of the immune system and this area also has a connection with the lungs and large intestine. These two organs are always involved in processes of the immune system.

The image of the thumbs after vaccination show the lymph load at the level of the neck, while the information flow in the further side of the skull is stagnating. This means that it is still more difficult in connection with personal information. There is a pressure at the left thumb at the top which has a relationship with the liver. The liver as filter body may not support enough services to completely eliminate the reaction right away.