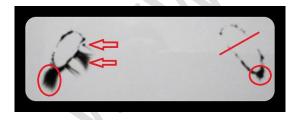

#### Reactions in the individual regions

Listed below are the comments explained that took place within the individual regions.

The left pink in image after vaccination. The violet arrows indicate that both, at the top and at the bottom of a load is, discernible in the form of black dots. The zone at the top of the pink shows that there was a reaction taking place within the blood vessels, and at the bottom of the pink, the zone which refers to the lymph region of the breast

In the ring finger we find the location of the endocrine system. After vaccination the zones of the ring finger with a bold black scoop, toxin, let see where the reaction took place. The incriminating zones are: hypothalamus, pituitary, thymus, pancreas, adrenal glands and ovaries.

The index finger represents the location of the medulla spinal cord, the spinal column and the colon. The image of the index finger after vaccination shows that there is a tension forming from the medulla oblongata on,(= the medulla oblongata that brain stem connects to the spinal cord) within the nervous system and there is a load formed at the height of the neck and thoracic vertebrae, indicated by the light blue arrows. The zone of the colon has an overall load, characterized by the thick black border on the right side of the index finger.

The thumbs in the image for the vaccination, where the re thumb shows a deficiency of the immune system, indicated by the green arrow.

The thumbs in image after the vaccination. The Red arrows at the left thumb refer to the toxins that are released in the region of the frontal-nasal cavities, throat and jaw region and the lymph from the neck. The Red arrows with the red line at the right thumb indicates an opening that is present and that is related to the weakened immune system, connecting with lungs and colon.