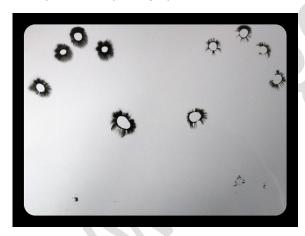

#### After vaccination

Kirlianfoto2: the Kirlian photograph of the fingertips and toes leave a shock reaction after vaccination, a reactive power of the body. In its totality, there has been a toxic reaction (black dots), with a pressure on the hormonal system. Zones that were more indicated as an deficiency in the first picture are now involved in the reactive process and as a result, clearly visible on the second photo. The thumbs are more visible, especially the right thumb, but there remains an opening halfway up and down the thumbs which indicates weakened immune system. The big difference between the left and right thumb indicates a laterality.

The red lines indicate the pressure axes with the left ring finger and left index finger and weakened immunity in the right thumb.