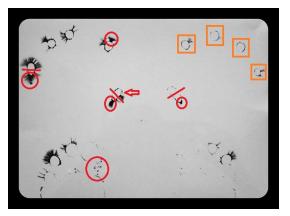

#### Reactions in the individual regions

Listed below are the comments explained that took place within the individual regions.

The left pink in image after vaccination. The violet arrows indicate that both, at the top and at the bottom of a load is, discernible in the form of black dots. The zone at the top of the pink shows that there was a reaction taking place within the blood vessels, and at the bottom of the pink, the zone which refers to the lymph region of the breast

In the ring finger we find the location of the endocrine system. After vaccination the zones of the ring finger with a bold black scoop, toxin, let see where the reaction took place. The incriminating zones are: hypothalamus, pituitary, thymus, pancreas, adrenal glands and ovaries.

The index finger represents the location of the medulla spinal cord, the spinal column and the colon. The image of the index finger after vaccination shows that there is a tension forming from the medulla oblongata on,(= the medulla oblongata that brain stem connects to the spinal cord) within the nervous system and there is a load formed at the height of the neck and thoracic vertebrae, indicated by the light blue arrows. The zone of the colon has an overall load, characterized by the thick black border on the right side of the index finger.

The thumbs in the image for the vaccination, where the re thumb shows a deficiency of the immune system, indicated by the green arrow.

The thumbs in image after the vaccination. The Red arrows at the left thumb refer to the toxins that are released in the region of the frontal-nasal cavities, throat and jaw region and the lymph from the neck. The Red arrows with the red line at the right thumb indicates an opening that is present and that is related to the weakened immune system, connecting with lungs and colon.