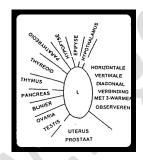

### Location immunity on the Kirlian photograph

In the Chinese philosophy immunity is related to the element metal or air, which contain the organs lungs and colon. The radiation field of the thumbs is related to immunity which is connected to lungs and lymph. This we can bring in connection with the zone of the colon in the index finger. Do we find a load here? A load can only take place when there is a weakness in the system.

The pressure phenomena that result, represent the response in the matter which is connected to the information (= spirit level) and energy (= soul level).

In the thumbs, the switching station of the reaction, we find the harmonic or disharmonic flow of life information that is reflected in the phenomena we observe at this location. In the left thumb we can associate the locations with the disturbed functions of organs. From the thumbs there can also be found an answer with the connection of phenomena off the prior fingers.

# Can Vaccination be seen as a stress situation to the body?

Yes, on the Kirlian photograph, it is shown that there is a pressure on the hormonal system which is referred to by the left ring finger. The load in the form of black polka dot, corresponds to the area of the pituitary, hypothalamus, pancreas and adrenal glands.

Also the left index finger shows that the nervous system reacts, because we see a load of the medulla oblongata. Further loads we also see in the left ring finger correlated with the upper part of the neck and the colon which is connected to the load in the thumbs and the bottom of the left and right little finger. We can deduct from this that there is also a reaction, taking place within the lymphatic system.

In the ring finger we find the location of the endocrine system. After vaccination the zones of the ring finger with a bold black scoop, toxin, let see where the reaction took place. The incriminating zones are: hypothalamus, pituitary, thymus, pancreas, adrenal glands and ovaries.

The index finger represents the location of the medulla spinal cord, the spinal column and the colon. The image of the index finger after vaccination shows that there is a tension forming from the medulla oblongata on,(= the medulla oblongata that brain stem connects to the spinal cord) within the nervous system and there is a load formed at the height of the neck and thoracic vertebrae, indicated by the light blue arrows. The zone of the colon has an overall load, characterized by the thick black border on the right side of the index finger.

The thumbs in the image for the vaccination, where the re thumb shows a deficiency of the immune system, indicated by the green arrow.

The thumbs in image after the vaccination. The Red arrows at the left thumb refer to the toxins that are released in the region of the frontal-nasal cavities, throat and jaw region and the lymph from the neck. The Red arrows with the red line at the right thumb indicates an opening that is present and that is related to the weakened immune system, connecting with lungs and colon.